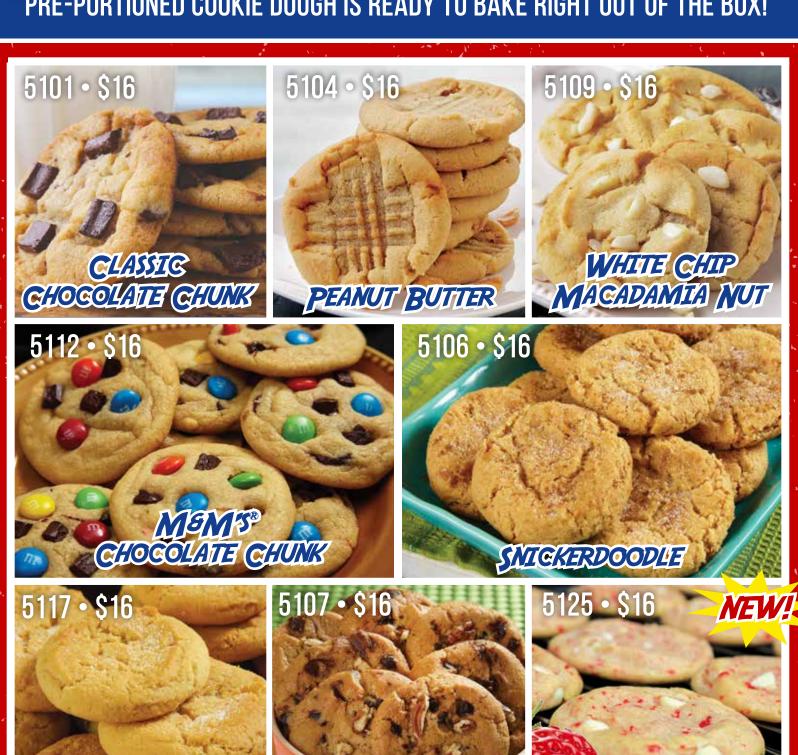

ALL COOKIE DOUGH IS PRE-PORTIONED IN A 2.7 LB BOX. MAKES 48 COOKIES.

## PLACE BINGS

PRE-PORTIONED COOKIE DOUGH IS READY TO BAKE RIGHT OUT OF THE BOX!

CHOCOLATE CHIP

PECAN

LEMON SUGAR

STRAWBERRY

SHORTGAKE

5103 • \$16