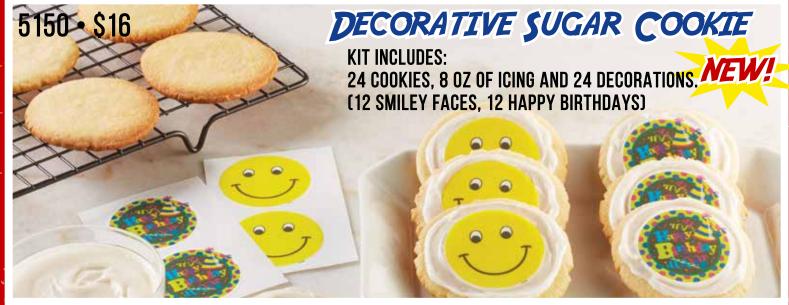

| 5131                 | 5150                       |                                                                                          |               |

- 1. Identify yourself, your group and the reason you're fundraising.
- purchasing one or more items from you.
- 3. Please remember safety no door to door selling.



Manufactured by: Blue Ribbon Products, Inc. • 11461 Hillguard Rd., Dallas, TX 75243



ALL COOKIE DOUGH IS PRE-PORTIONED IN A 2.7 LB BOX. MAKES 48 COOKIES.

## PLACE BINGS

PRE-PORTIONED COOKIE DOUGH IS READY TO BAKE RIGHT OUT OF THE BOX!



CHOCOLATE CHIP

PECAN

LEMON SUGAR

STRAWBERRY

SHORTGAKE





5103 • \$16

## DOUBLE DELIGHT COMBO

5131 • \$16

TWO GREAT FLAVORS IN ONE BOX!









24 CLASSIC CHOCOLATE CHUNK + 24 WHITE CHIP MACADAMIA NUT